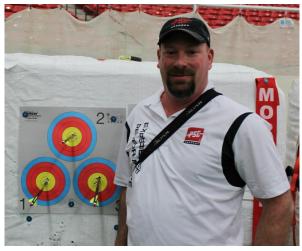

Jackie White won the Senior Pro Division. Congrats to him on a great job!

Chris Berry—Placed First in the Bow Hunters Championship Division. Great shooting! Congratulations!

Dan Jasa — Placed Third in Freestyle Flights Division. Great job Dan! Congratulations.

### **News From The Stump....**

By: Kathy Potter NFAA Director- Missouri potter.mbh@cvalley.net

Well, we've survived the Midwestern Pro-Ams and Vegas is now just a memory. Competitive Indoor season is in full swing and our Missouri Shooters are certainly making names for themselves!! Special congratulations goes out to Jackie White and Chris Berry for their Vegas Championship wins! Dan Jasa, Cassie Hancock and Chase Wilson also had top 5 finishes in the their respective divisions. Several other Missouri Shooters took home money in the flights! A special thanks goes out to Mr. Potter who took about 10 years off my life when he made it to the Vegas Championship Shoot-off and finished in 6th place.