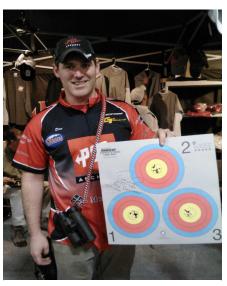

Jackie White won the Senior Pro Division. Congrats to him on a great job!

Chris Berry—Placed First in the Bow Hunters Championship Division. Great shooting! Congratulations!

Dan Jasa — Placed Third in Freestyle Flights Division. Great job Dan! Congratulations.