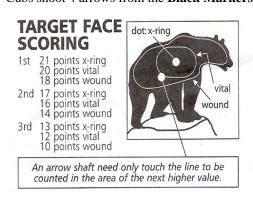

thru 14) shoot the white markers up to 50 yards. Any target over 50 yards, youth will shoot **Blue Markers**. Cubs (under 12) shoot four arrows from the **Black Markers**.



Other rounds are offered such as the hunter round. The hunter round is like the field round except that you shoot an all black face with a white dot. The distances for a hunter round range from 11 yards to 70 yards. Again, 2 fourteen target units make a round. In a hunter round you have the same type of target (i.e stationary, walk-up and fan) and once again the further the distance the larger the bulls-eye. Adults and young adults shoot from the red markers; youth shoot the **Red Markers** up to 50 yards. Any target over 50 yards, youth will shoot the **Blue Marker**. Cubs shoot 4 arrows from the **Black Markers** 



The animal round is a 2-D round (animals printed on a sheet of paper that is usually pasted to cardboard). Distances are marked to give everyone an equal chance. Scoring for this round is different. You take three arrows and mark them 1, 2, and 3. When you get to the shooting marker (farthest yellow) you shoot one arrow, if you hit the scoring area you need not shoot another arrow. If you miss (or not sure of your hit) move up to the next yellow marker and shoot arrow #2. Once again if you hit the scoring area you need not shoot another arrow. If you miss the scoring area on arrow #1 and #2, move up to the next yellow marker and shoot arrow #3. The scoring area is divided into two parts. The vital area and wound area with a dot in the vital area as a bonus. Scoring is based on where you