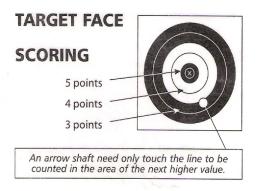

Championships held in Linn, Mo. Many of you have already gone out and shot a 3-D course or planning to do so in the near future. Why not try your hand at field archery?

When I first started shooting archery and you joined a local club you were introduced to indoor, field, 2-D (paper animal targets) and bow hunting. This is not necessarily the case today. Most clubs today focus on 3-D archery and bow hunting. So, what is a field round? A field round is not standing out in an open field and shooting at some faraway target. A field round is a challenging course placed in the woods (much like 3-D) with varying terrain, and different distances from target to target. Field rounds are all about shooting proficiently, not yardage estimation. Field rounds can improve a 3-D shooter's proficiency.



Field courses and 3-D courses have a few basic differences. most notable is field courses have marked yardages. A basic NFAA field round is made up of 28 targets. Targets are black and white faces with a possible 20 points per target and a perfect round of 560. The round is usually made up of two 14 target units. You can have 28 targets one after the other or you can have 14 target course and shoot it twice to make it a full round. Each 14 target unit has the same target distances but not necessarily in the same order. You shoot four (4) arrows at each target for a total of 112 arrows per field round. On a field round you have three basic targets. (1) some shooting positions all four arrows are shot from the same marker; (2) some positions have four markers at different yardages where yo