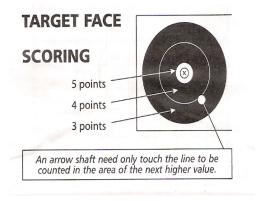

here you shoot one arrow from each (fan). A NFAA field round the closest target is 20 feet and the farthest target is 80 yards. There are four different size target faces, the further the target the bigger the bulls-eye. Now I know what you are saying "80 yards, I don't shoot deer at that distance".

Well, neither do I, but it will teach you aim at a spot and make a better archer out of you. Younger archers get a break, if they are under 15, their longest shot is 50 yards; if they are under 12, 30 yards is the longest. Adults and young adults (15 thru 17) shoot at the distances indicated on **White Markers**; youth (12 thru 14) shoot the white markers up to 50 yards. Any target over 50 yards, youth will shoot **Blue Markers**. Cubs (under 12) shoot four arrows from the **Black Markers**.



Other rounds are offered such as the hunter round. The hunter round is like the field round except that you shoot an all black face with a white dot. The distances for a hunter round range from 11 yards to 70 yards. Again, 2 fourteen target units make a round. In a hunter round you have the same type of target (i.e stationary, walk-up and fan) and once again the further the distance the larger the bulls-eye. Adults and young adults shoot from the red markers; youth shoot the **Red Markers** up to 50 yards. Any target over 50 yards, youth will shoot the **Blue Marker**. Cubs shoot 4 arrows from the **Black Markers** 



The animal round is a 2-D round (animals printed on a sheet of paper that is usually pasted to cardboard). Distances are marked to give everyone an equal chance. Scoring f