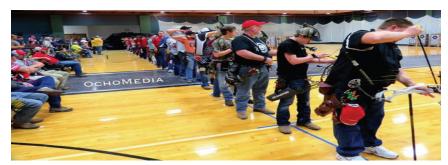

Cole Duensing Public Relations/Publicity 827 NW Hwy C Clinton, MO 64735 660.525.3869 State Indoor Tournament Bursting at the Seams

Volume 48, Issue 10

To say we had a great tournament would be an understatement! The 2014 State Indoor Tournament held at Linn Technical College in Linn, Missouri boasted the largest number of registered participants in over 30 years. We also set a new record for number of young adult, youth and cub shooters with 140 shooting in the individual competition and a total of 152 including those who participated in the team shoot only. The noon shooting line was completely full almost 3 weeks before the tournament, and then the 9 am line was full less than a week after that. We purchased 2 additional bales, thinking that by adding 16 additional shooting spaces that we would have plenty of room, but the registrations just kept coming. With a week and a half before the tournament left to go, we added the Friday night line, and had 42 shooters registered and shooting on Friday evening. Overall, it was a great tournament and an even better chance for everyone to get together and catch up with friends. We have received lots of positive feedback on our Facebook page, and will continue to watch for your observations and comments so we can continue to improve and grow from here. 2015 will mark the 50th anniversary of the MBH State Indoor Tournament and is sure to be even larger than this year's event.

### **Records Fall at the State Indoor**

With the addition of the Silver Senior classes, lots of new state records were set this weekend. Two other state records fell this past weekend, records that had been held for well over five years. Jeff Friedmann broke a record set in 2007 by Kenneth Friedman for Senior Bowhunter Freestyle, shooting a score of 600 with 106 x's. Nick Younger set a new Indoor State record, breaking a record that was set in 2005 when Brandon Hood shot a 600 with 119 x's. Nick's final score on Sunday was 600 with 120 x's, a perfect target.