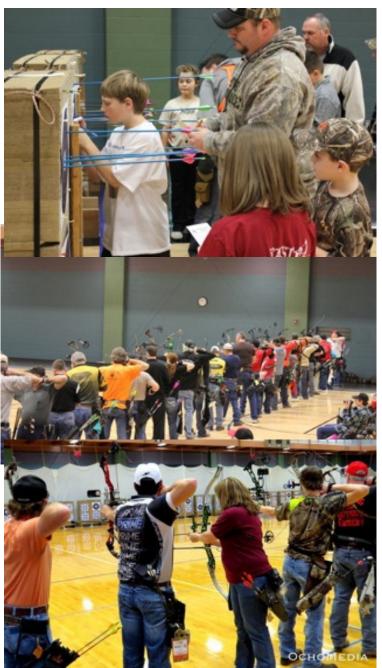

Cole Duensing Public Relations/Publicity 827 NW Hwy C Clinton, MO 64735 660.525.3869 State Indoor Tournament Bursting at the Seams

Volume 48, Issue 10

To say we had a great tournament would be an understatement! The 2014 State Indoor Tournament held at Linn Technical College in Linn, Missouri boasted the largest number of registered participants in over 30 years. We also set a new record for number of young adult, youth and cub shooters with 140 shooting in the individual competition and a total of 152 including those who participated in the team shoot only. The noon shooting line was completely full almost 3 weeks before the tournament, and then the 9 am line was full less than a week after that. We purchased 2 additional bales, thinking that by adding 16 additional shooting spaces that we would have plenty of room, but the registrations just kept coming. With a week and a half before the tournament left to go, we added the Friday night line, and had 42 shooters registered and shooting on Friday evening. Overall, it was a great tournament and an even better chance for everyone to get together and catch up with friends. We have received lots of positive feedback on our Facebook page, and will continue to watch for your observations and comments so we can continue to improve and grow from here. 2015 will mark the 50th anniversary of the MBH State Indoor Tournament and is sure to be even larger than this year's event.

### **Records Fall at the State Indoor**

With the addition of the Silver Senior classes, lots of new state records were set this weekend. Two other state records fell this past weekend, records that had been held for well over five years. Jeff Friedmann broke a record set in 2007 by Kenneth Friedman for Senior Bowhunter Freestyle, shooting a score of 600 with 106 x's. Nick Younger set a new Indoor State record, breaking a record that was set in 2005 when Brandon Hood shot a 600 with 119 x's. Nick's final score on Sunday was 600 with 120 x's, a perfect target.

The day was doubly special for Nick and his dad, Dan. The final arrow on Sunday was the last arrow Nick will shoot as a cub for Missouri Bow Hunters, next year he will move to the Youth division.