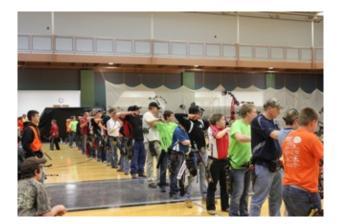

Cole Duensing Public Relations/Publicity 827 NW Hwy C Clinton, MO 64735 660.525.3869 State Indoor Tournament Bursting at the Seams

Volume 48, Issue 10

To say we had a great tournament would be an understatement! The 2014 State Indoor Tournament held at Linn Technical College in Linn, Missouri boasted the largest number of registered participants in over 30 years. We also set a new record for number of young adult, youth and cub shooters with 140 shooting in the individual competition and a total of 152 including those who participated in the team shoot only. The noon shooting line was completely full almost 3 weeks before the tournament, and then the 9 am line was full less than a week after that. We purchased 2 additional bales, thinking that by adding 16 additional shooting spaces that we would have plenty of room, but the registrations just kept coming. With a week and a half before the tournament left to go, we added the Friday night line, and had 42 shooters registered and shooting on Friday evening. Overall, it was a great tournament and an even better chance for everyone to get together and catch up with friends. We have received lots of positive feedback on our Facebook page, and will continue to watch for your observations and comments so we can continue to improve and grow from here. 2015 will mark the 50th anniversary of the MBH State Indoor Tournament and is sure to be even larger than this year's event.

### **Records Fall at the State Indoor**

With the addition of the Silver Senior classes, lots of new state records were set this weekend. Two other state records fell this past weekend, records that had been held for well over five years. Jeff Friedmann broke a record set in 2007 by Kenneth Friedman for Senior Bowhunter Freestyle, shooting a score of 600 with 106 x's. Nick Younger set a new Indoor State record, breaking a record that was set in 2005 when Brandon Hood shot a 600 with 119 x's. Nick's final score on Sunday was 600 with 120 x's, a perfect target.

The day was doubly special for Nick and his dad, Dan. The final arrow on Sunday was the last arrow Nick will shoot as a cub for Missouri Bow Hunters, next year he will move to the Youth division.