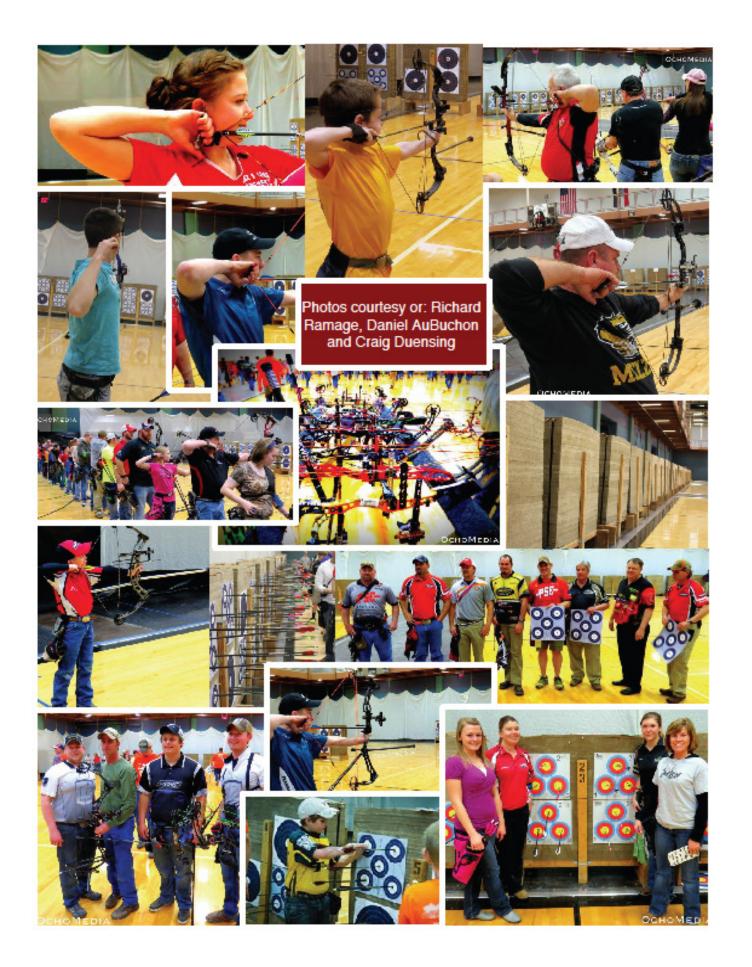

Cole Duensing Public Relations/Publicity 827 NW Hwy C Clinton, MO 64735 660.525.3869 State Indoor Tournament Bursting at the Seams

Volume 48, Issue 10

To say we had a great tournament would be an understatement! The 2014 State Indoor Tournament held at Linn Technical College in Linn, Missouri boasted the largest number of registered participants in over 30 years. We also set a new record for number of young adult, youth and cub shooters with 140 shooting in the individual competition and a total of 152 including those who participated in the team shoot only. The noon shooting line was completely full almost 3 weeks before the tournament, and then the 9 am line was full less than a week after that. We purchased 2 additional bales, thinking that by adding 16 additional shooting spaces that we would have plenty of room, but the registrations just kept coming. With a week and a half before the tournament left to go, we added the Friday night line, and had 42 shooters registered and shooting on Friday evening. Overall, it was a great tournament and an even better chance for everyone to get together and catch up with friends. We have received lots of positive feedback on our Facebook page, and will continue to watch for your observations and comments so we can continue to improve and grow from here. 2015 will mark the 50th anniversary of the MBH State Indoor Tournament and is sure to be even larger than this year's event.

### **Records Fall at the State Indoor**

With the addition of the Silver Senior classes, lots of new state records were set this weekend. Two other state records fell this past weekend, records that had been held for well over five years. Jeff Friedmann broke a record set in 2007 by Kenneth Friedman for Senior Bowhunter Freestyle, shooting a score of 600 with 106 x's. Nick Younger set a new Indoor State record, breaking a record that was set in 2005 when Brandon Hood shot a 600 with 119 x's. Nick's final score on Sunday was 600 with 120 x's, a perfect target.

The day was doubly special for Nick and his dad, Dan. The final arrow on Sunday was the last arrow Nick will shoot as a cub for Missouri Bow Hunters, next year he will move to the Youth division.