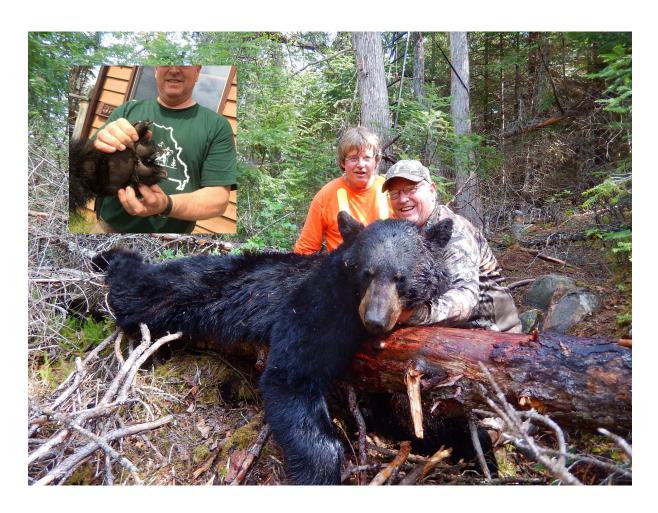

# Photos from MBH member Jeff Blystone's Ontario Spring Bear Hunt

See story in the Large and Small game report.

#### ONTARIO BLACK BEAR HUNT

My son Casey and I have been talking about a Canadian Black Bear hunting trip for a couple of years now and we finally decided to make it happen in 2016. In August of 2015 we did some research and made some calls before we decided to book a hunt with Pine Acres Bear Camp in Vermillion Bay, Ontario. When we booked the trip last fall Ontario only had a fall bear season for nonresidents so we decided to hunt the third week of September in 2016. Chris Lavoie at Pine Acres Bear Camp has very good reviews on www.Bowsite.com so I gave him a call and we were all set. Chris was at the Kansas City Sportshow last January so Casey and I went down to talk with him about our hunt. Chris told us then that there was a very good chance that a spring bear season would open for nonresidents for the first time in 18 years and if we could reschedule to come up in the spring it should be a great opportunity to kill a good bear. We kept in touch over the next couple of months and it all came together to move our hunt to May 23-27, 2016. We had never been bear hunting before so we tried to get as much info as possible to help us learn how to judge the difference between a small bear and a shooter bear as well as a male bear compared to a female bear This spring bear season in Ontario is labeled as a trial to determine if the bear population could withstand a higher harvest rate. In the last few years the bear population in Ontario has grown substantially causing more human/bear conflicts and moose calf mortality from bears, but the Ontario DNR wanted to make sure no sows with cubs are harvested during the spring season leaving cubs' abandoned. Chris gave us some basic things to look for. #1 was to wait until the bear commits to and is comfortable at the bait site. He said if it's a female with cubs the cubs will show up within 5 minutes or so after the sow starts hitting the bait. We should have plenty of time to judge the bear for size and to look for cubs. My bait site was a 55 gallon barrel with a square hole cut halfway up the side and a 12" diameter log stuffed into that hole. The log is supposed to prevent small bears from eating the bait because they cannot get the 50 pound log out of the hole. The bait was a sweet mixture of granola bars, corn syrup, popcorn, orange gummy candy, and lemon pie filling. Trail camera photos at this site had shown 3 different bears. According to Chris one of them was huge, one was a good shooter, and one was a smaller bear. I was hoping to see a few bears so I could get some kind of reference for size and enjoy some bear watching. During the first four hours I was entertained by lots of small Red Squirrels fighting over granola bars from the bait barrel. They actually got quite annoying scolding, chattering, and chasing each other around my stand. After a couple of hours of that I just wanted the squirrels to go away! I thought Missouri squirrels were bad enough but believe me they don't hold candle next to a dozen northern red squirrels. I also saw a Pine Martin come in and grab a bite of granola bar to go. About 45 minutes before dark a large black form appeared out of the swamp and silently headed for the bait barrel. The bear was jet black with a small white star on its chest. It circled the bait barrel; stopped and looked up at me a couple of times then knocked down the barrel and pulled the log out of the hole to get at the popcorn bait. It's the only bear I had seen and after watching and looking for signs of any cubs as well as looking at the size of its head and front shoulders I decided it was big enough for this Missouri bowhunter. I took the 13 yard shot while he was standing very slightly quartering to me. The Beman arrow with a Rage broadhead from my Hoyt passed completely through and the bear ran off towards a big cedar swamp. My stand was located in a very thick spot just uphill from the cedar swamp so I could only see about 30 yards into the forest. I got down after a few minutes to check my arrow, it looked like good blood sign and did not smell like a gut shot, which gave me confidence in the shot placement. When I returned to camp Chris said we would wait until morning to look for my bear. It was a long night of second guessing as to whether I shot a big bear or a small bear that only looked big to this first time bear hunter. Mornings

in bear camp was a little later than I was expecting. I guess when you're on stand until almost 9:30pm and then drive back to camp bedtime doesn't come until midnight or so which makes morning a little later than I am used to. Chris recruited a couple of guys to help us out the next morning and we all took off after my bear about 9 am. We found my bear about 100 yards into the cedar swamp. My arrow had taken out one lung and the liver. I made a good decision to shoot that bear, Chris estimated the boar bruin at almost 300 lbs. and said it would probably make Pope & Young with a better than 18" skull. We'll see if he makes the book after the 60 day drying period. That's the good news, the bad news is if you are ever in an Ontario cedar swamp and need to hall out a 300 lb. Bear just be sure you have plenty of strong help and adequate BUG protection because you gotta haul it out on a gurney while lifting up and over deadfalls and sinking to your knees in the swamp with clouds of mosquitos and black flies around you. Not to mention the wood ticks which are very active in the spring too! Oh well I had the rest of the week to heal up and enjoyed some excellent fishing from the banks of the Wabigoon River. With the help of a couple locals giving me tips on where to fish and what to use I was able to catch walleye, smallmouth bass, pike, and rock bass which provided a couple meals that week and fish to take back to Missouri. One night Casey and I enjoyed walleye fillets and steaks from my bear with wild rice. Two nights later my son Casey killed an even bigger bear. Casey's boar was estimated at 375 lbs. and has a skull that will hopefully make the Boone & Crockett minimum of 20". Casey shot his with his 45-70 Marlin lever action rifle. Each night after everyone returned to camp we talked about the evening hunt and what we had seen or heard. One of the first time spring bear hunters came to camp and told us an interesting story. He said he kept hearing thumping sound that finally annoyed him enough that he got out of his stand to try and help whomever was having trouble with what he thought was an ATV that wouldn't start. As he approached the thumping sound a Ruffed Grouse flushed from cover. He had been listening to the drumming of that grouse and not an ATV motor! We had an excellent trip to Ontario and the bear meat we bought back actually tastes pretty good. It's a darker, richer meat than deer or elk and tastes somewhere between venison and beef to me. I've had grilled backstraps and burger so far. Still need to try the roasts. Bear meat needs to be cooked it to a temperature of 160 degrees for three minutes to kill any parasites still present in the meat so be sure to use a thermometer when cooking your bear meat. Chris knows his bears and is very successful at getting you on a good bear. He has over 40 active bait sites and one of the largest bear management areas in western Ontario. Pine Acres has nice cabins with kitchens. The drive up takes about 14 hours from KC. Vermillion Bay is 3 hours north of International Falls, MN. You can visit Chris's website at www.pineacresbearcamp.ca