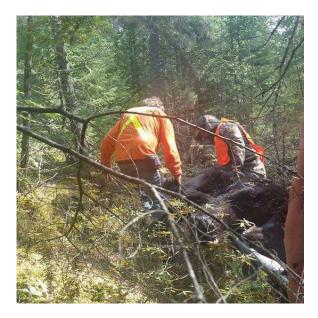

# Photos from MBH member Jeff Blystone's Ontario Spring Bear Hunt

See story in the Large and Small game report.

#### ONTARIO BLACK BEAR HUNT

My son Casey and I have been talking about a Canadian Black Bear hunting trip for a couple of years now and we finally decided to make it happen in 2016. In August of 2015 we did some research and made some calls before we decided to book a hunt with Pine Acres Bear Camp in Vermillion Bay, Ontario. When we booked the trip last fall Ontario only had a fall bear season for nonresidents so we decided to hunt the third week of September in 2016. Chris Lavoie at Pine Acres Bear Camp has very good reviews on www.Bowsite.com so I gave him a call and we were all set. Chris was at the Kansas City Sportshow last January so Casey and I went down to talk with him about our hunt. Chris told us then that there was a very good chance that a spring bear season would open for nonresidents for the first time in 18 years and if we could reschedule to come up in the spring it should be a great opportunity to kill a good bear. We kept in touch over the next couple of months and it all came together to move our hunt to May 23-27, 2016. We had never been bear hunting before so we tried to get as much info as possible to help us learn how to judge the difference between a small bear and a shooter bear as well as a male bear compared to a female bear This spring bear season in Ontario is labeled as a trial to determine if the bear population could withstand a higher harvest rate. In the last few years the bear population in Ontario has grown substantially causing more human/bear conflicts and moose calf mortality from bears, but the Ontario DNR wanted to make sure no sows with cubs are harvested during the spring season leaving cubs' abandoned. Chris gave us some basic things to look for. #1 was to wait until the bear commits to and is comfortable at the bait site. He said if it's a female with cubs the cubs will show up within 5 minutes or so after the sow starts hitting the bait. We should have plenty of time to judge the bear for size and to look for cubs. My bait site was a 55 gallon barrel with a square hole cut halfway up the side and a 12" diameter log stuffed into that hole. The log is supposed to prevent small bears from eating the bait because they cannot get the 50 pound log out of the hole. The bait was a sweet mixture of granola bars, corn syrup, popcorn, orange gummy candy, and lemon pie filling. Trail camera photos at this site had shown 3 different bears. According to Chris one of them was huge, one was a good shooter, and one was a smaller bear. I was hoping to see a few bears so I could get some kind of reference for size and enjoy some bear watching. During the first four hours I was entertained by lots of small Red Squirrels fighting over granola bars from the bait barrel. They actually got quite annoying scolding, chattering, and chasing each other around my stand. After a couple of hours of that I just wanted the squirrels to go away! I thought Missouri squirrels were bad enough but believe me they don't hold candle next to a dozen northern red squirrels. I also saw a Pine Martin come in and grab a bite of granola bar to go. About 45 minutes before dark a large black form appeared out of the swamp and silently headed for the bait barrel. The bear was jet black with a small white star on its chest. It circled the bait barrel; stopped and looked up at me a couple of times then knocked down the barrel and pulled the log out of the hole to get at the popcorn bait. It's the only bear I had seen and after watching and looking for signs of any cubs as well as looking at the size of its head and front shoulders I decided it was big enough for this Missouri bowhunter. I took the 13 yard shot while he was standing very slightly quartering to me. The Beman arrow with a Rage broadhead from my Hoyt passed completely through and the bear ran off towards a big cedar swamp. My stand was located in a very thick spot just uphill from the cedar swamp so I could only see about 30 yards into the forest. I got down after a few minutes to check my arrow, it looked like good blood sign and did not smell like a gut shot, which gave me confidence in the shot placement. When I returned to camp Chris said we would wait until morning to look for my bear. It was a long night of second guessing as to whether I shot a big bear or a small bear that only looked big to this first time bear hunter. Mornings