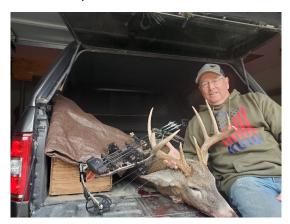

Quinn Talbott's Buck

Jeff's Blystone's Buck

My buck walked to a scape 40 yards from my tree stand the evening of November 7th. It was a longer shot than I like to take but the buck was standing perfectly broadside while licking the tree branch above his head unaware he was in danger. That was the sixth buck I had seen from that stand in the last two days and by far the biggest. The arrow flew true and the sweet November rut accounted for another great hunt. I used a Hoyt Spyder 30 compound with Beman 400 carbon arrows and a Rage Hypodermic Broadhead.

Happy Bow Hunt'in Jeff Blystone